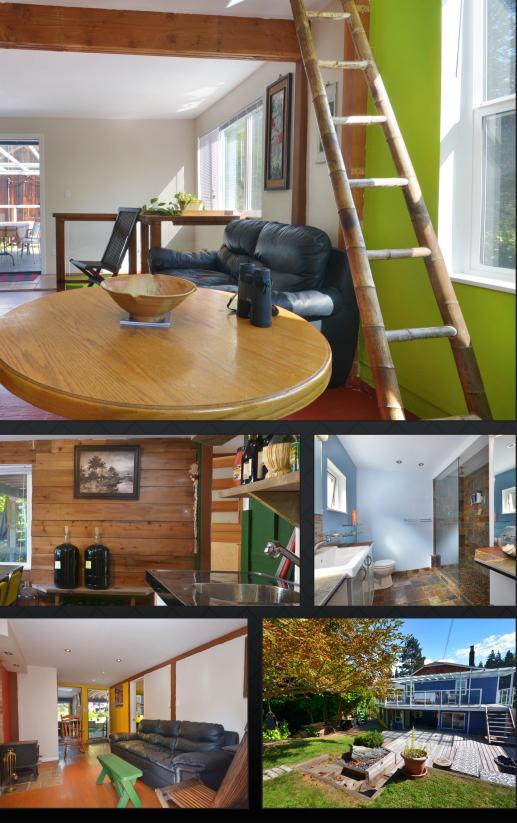

SAMPLE MLS

natural materials of glass, wood & slate & boasts unique artisan touches. Load of built-in storage maximizes space. Highlights incl a ouble sleeping loft, vaulted ceilings, 2-way fireplace in master bdrm, & hand-tooled wide plank fir floors thru-out. Main bathroom features a rain shower, frosted glass door & add'I hand-held shower head while custom travertine marble & tumbled glass countertop dd accent in the modern kitchen

### **GENERAL INFORMATION**

This beautifully renovated Deep Cove character house is loc on the finest & most desirable street in Deep Cove, across the street from ocean-front kayak rentals, parks & beach. Steps from the village & schools, it is perfect for couples or young families. Incorporates allnatural materials of glass, wood & slate & boasts unique artisan touches. Load of built-in storage maximizes space. Highlights incl a double sleeping loft, vaulted ceilings, 2-way fireplace in master bdrm, & hand-tooled wide plank fir floors thruout. Main bathroom features a rain shower, frosted glass door & add'l hand-held shower head while custom travertine marble & tumbled glass countertop add accent in the modern kitchen.