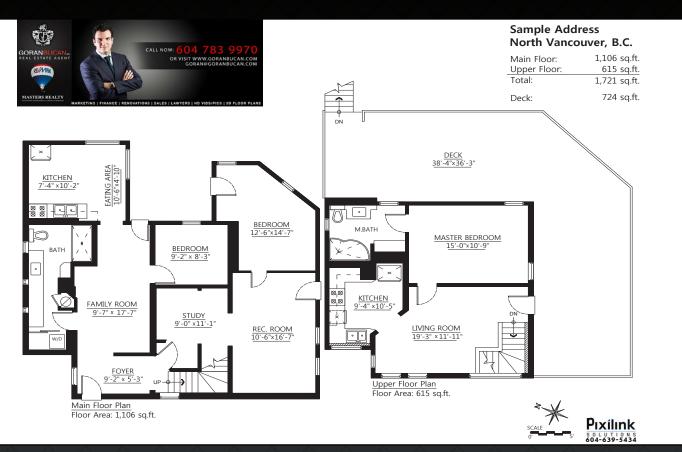

### Sample Address, North Vancouver

REMIN

MASTERS REALTY

RE/MAX Masters Realty | 1453 Bellevue Avenue, BC V7T 1C3 Tel: 604.783.9970 | Fax: 604.988.8880 | goran@goranbucan.com | www.goranbucan.com

| Construction: Fra                                    |               |              | Cc<br>Fr<br>De<br>Lo<br>Re<br>Ma | st Price:<br>omplex/Subdiv:<br>ontage:<br>epth/Size:<br>ut Area SqFt:<br>ar Yard Exp:<br>eas Type: | \$988,000<br>50.00 ft<br>6000.00<br>W | Bedrooms:<br>Bathrooms:      |            | 3                                                              | PID:             | 012-220-311<br>House/Single Fi |
|------------------------------------------------------|---------------|--------------|----------------------------------|----------------------------------------------------------------------------------------------------|---------------------------------------|------------------------------|------------|----------------------------------------------------------------|------------------|--------------------------------|
| Construction: Fra<br>Foundation: Con                 |               |              | Fri<br>De<br>Lo<br>Re<br>M       | ontage:<br>epth/Size:<br>ot Area SqFt:<br>ar Yard Exp:                                             | 50.00 ft<br>6000.00                   | Bathrooms:                   |            |                                                                |                  |                                |
| Construction: Fra                                    |               |              | De<br>Lo<br>Re<br>M              | epth/Size:<br>ot Area SqFt:<br>oar Yard Exp:                                                       | 6000.00                               | Bathrooms:                   |            |                                                                |                  |                                |
| Construction: Fra                                    |               |              | Lo<br>Re<br>Mo                   | t Area SqFt:<br>ar Yard Exp:                                                                       |                                       |                              |            |                                                                | T                | House/Single F                 |
| Construction: Fra<br>Foundation: Con                 |               |              | Re<br>M                          | ar Yard Exp:                                                                                       |                                       |                              |            | 2                                                              | Type:            | nouse/single i                 |
| Construction: Fra                                    |               |              | M                                | •                                                                                                  | w                                     | Full Baths:                  |            | 2                                                              | Age at List Date | 88                             |
| Construction: Fra                                    |               |              |                                  | and Turney                                                                                         |                                       | Half Baths:                  |            | 0                                                              | Approx Yr Blt:   | 1924                           |
| Construction: Fra<br>Foundation: Con                 |               |              |                                  | ood Plain:                                                                                         | Feet<br>No                            | If New GST<br>Zoning:        | /HST Incl: | SF                                                             | Taxes:           | \$5,304 (2012                  |
| Construction: Fra<br>Foundation: Con                 |               | A CONTRACTOR | Vi                               | ew:                                                                                                | Y - DEEP CO                           | -                            | MTNS. M    |                                                                |                  |                                |
| Construction: Fra<br>Foundation: Con                 |               | No.          | and an and a state               |                                                                                                    | : Community,                          |                              | •          |                                                                |                  |                                |
| Foundation: Cor                                      | torey         |              |                                  |                                                                                                    |                                       | Total Parking                | g:         | 2                                                              | Covered          | l Parking: <b>1</b>            |
|                                                      | me - Wood     |              |                                  |                                                                                                    |                                       | Parking Acce                 |            | Front, F                                                       | lear             |                                |
| Exterior: Wo                                         | ncrete Peri   | imete        | er                               |                                                                                                    |                                       | Parking Faci                 | lities:    | Open                                                           |                  |                                |
|                                                      | od            |              |                                  |                                                                                                    |                                       | Distan D. M.                 | . <b>.</b> |                                                                |                  |                                |
| Rainscreen:                                          | halt          |              |                                  | R/I Plumbing:                                                                                      |                                       | Dist to Public               | rans:      | 1 BLOC                                                         | K Dist to S      | School Bus: 2 BLOC             |
|                                                      | halt<br>tly   |              |                                  | Dono Voor                                                                                          | 2012                                  | Possession:<br>Title to Land |            | Freehol                                                        | d NonStrata      |                                |
|                                                      | ed, Softwo    | T boc        |                                  | Reno Year:                                                                                         | 2012                                  | Seller's Inter               |            |                                                                | red Owner        |                                |
| 5                                                    | /Municipa     |              |                                  |                                                                                                    |                                       | Mortgage In                  | -          | \$0                                                            |                  |                                |
|                                                      | ctric         |              |                                  |                                                                                                    |                                       | . loreguge In                |            | ΨŪ                                                             |                  |                                |
| No. of Fireplaces: 0                                 |               |              | 1                                | R/I Fireplaces:                                                                                    | 1                                     | Property Dis                 | closure:   | Y                                                              |                  |                                |
| Fireplace Fuel: Wo                                   | od            |              |                                  | •                                                                                                  |                                       | Out Building                 |            |                                                                |                  |                                |
|                                                      | cony(s); P    | atio(        | s) or De                         | eck(s)                                                                                             |                                       |                              |            |                                                                |                  |                                |
| Pad Rental:                                          |               |              |                                  |                                                                                                    |                                       |                              |            |                                                                |                  |                                |
| Fixtures Lease N<br>Fixt Removed: N                  |               |              |                                  |                                                                                                    |                                       |                              |            |                                                                |                  |                                |
| Features Incl: Clo                                   | thes wash     | ei/Di        | yer/rii                          | dge/Stove/D                                                                                        |                                       |                              |            |                                                                |                  |                                |
| -loor <u>Type</u>                                    |               | imensi       |                                  | Floor                                                                                              | Type                                  | Dimen                        |            | Floor                                                          | Туре             | Dimension                      |
| Above Living Ro                                      |               |              | X 11'11                          |                                                                                                    | Study                                 | 9'                           | X 11'1     |                                                                |                  | X                              |
| Above Kitchen                                        |               |              | X 10'5                           | Main F.                                                                                            | Entrance Ha                           | II 9.2                       | X 5'3      |                                                                |                  | X<br>X                         |
| Above Master B<br>Above Porch (er                    | iclosed) 3    |              | X 10'9                           |                                                                                                    |                                       |                              | X<br>X     |                                                                |                  | x                              |
| Main F. Family Ro                                    | -             |              | X 17'7                           |                                                                                                    |                                       |                              | x          |                                                                |                  | x                              |
| Main F. Dining                                       |               |              | X 10'2                           |                                                                                                    |                                       |                              | x          |                                                                |                  | x                              |
| Main F. Eating Ar                                    |               |              | X 4'10                           |                                                                                                    |                                       |                              | x          |                                                                |                  | x                              |
| -                                                    | n Room 1      | 0'6          | X 16'7                           |                                                                                                    |                                       |                              | х          |                                                                |                  | х                              |
| Main F. Bedroom                                      |               |              | X 14'7                           |                                                                                                    |                                       |                              | Х          |                                                                |                  |                                |
| Main F. Bedroom                                      |               | 9'2          | X 8'3                            |                                                                                                    |                                       |                              | X          | <b>B</b> - 11                                                  |                  |                                |
| Floor Area (SqFt):<br>Main Floor Area SqFt: 1,106    |               |              | т                                | Total # Rooms: 12                                                                                  |                                       |                              |            | <u>Bathrooms</u><br>1 <b>4</b> Piece; Ensuite: Y; Level: Above |                  |                                |
| Finished Floor Up SqFt:                              | 6             | 515          | #                                | Kitchens:                                                                                          | 1                                     |                              |            |                                                                | Piece; Ensuite:  | N; Level: Main F.              |
| inished Floor Down:                                  |               | 0            |                                  | inished Levels:                                                                                    |                                       |                              |            | 3                                                              |                  |                                |
| Finished Floor Bsmt SqF                              | -             | 0            |                                  | rawl/Bsmt Hei                                                                                      |                                       |                              |            | 4                                                              |                  |                                |
| Total Finished Floor SqF                             | τ: <b>1,7</b> | 721          | В                                | asement Area:                                                                                      | None                                  |                              |            | 5<br>6                                                         |                  |                                |
| Unfinished Floor:                                    |               | 0            | c                                | uite:                                                                                              | None                                  |                              |            | б<br>7                                                         |                  |                                |
| Grand Total Floor Area:                              | 1.7           | 721          | 3                                | unc.                                                                                               | None                                  |                              |            | 8                                                              |                  |                                |
|                                                      |               |              |                                  |                                                                                                    |                                       |                              |            | ~                                                              |                  |                                |
| Listing Broker 1: <b>RE/I</b><br>Listing Broker 2/3: | MAX Maste     | ers Re       | ealty                            |                                                                                                    |                                       |                              |            |                                                                |                  |                                |