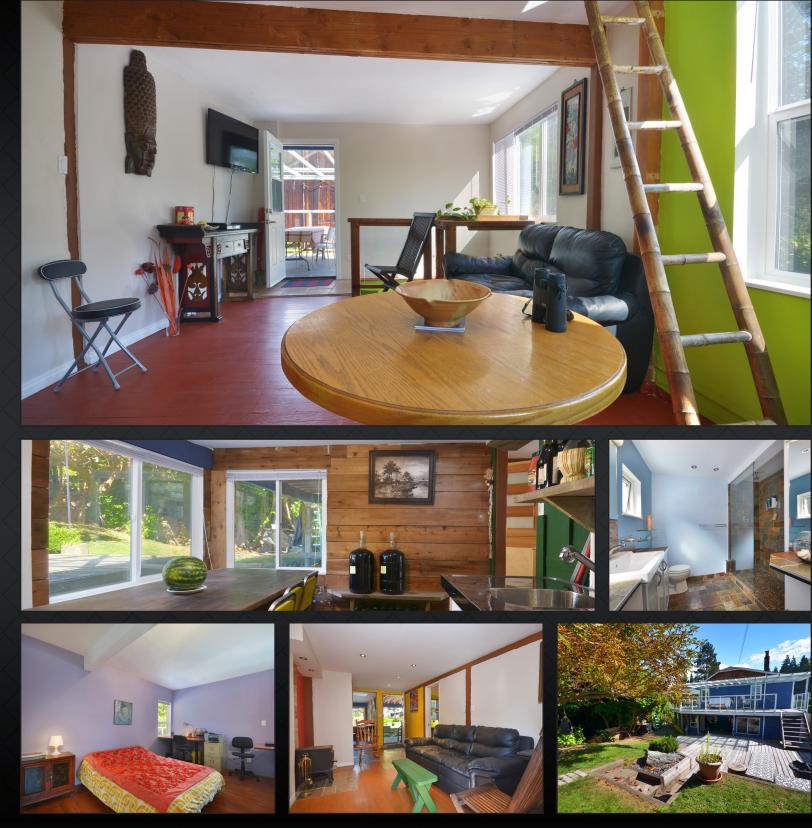

### **GENERAL INFORMATION**

This beautifully renovated Deep Cove character house is loc on the finest & most desirable street in Deep Cove, across the street from ocean-front kayak rentals, parks & beach. Steps from the village & schools, it is perfect for couples or young families. Incorporates allnatural materials of glass, wood & slate & boasts unique artisan touches. Load of built-in storage maximizes space. Highlights incl a double sleeping loft, vaulted ceilings, 2-way fireplace in master bdrm, & hand-tooled wide plank fir floors thruout. Main bathroom features a rain shower, frosted glass door & add'l hand-held shower head while custom travertine marble & tumbled glass countertop add accent in the modern kitchen.