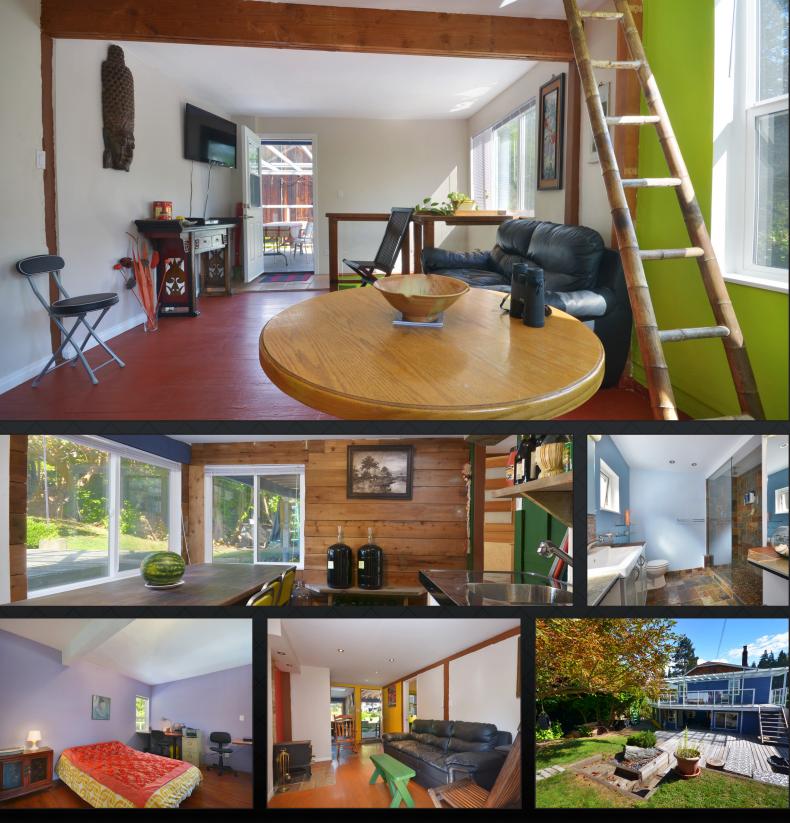

### **GENERAL INFORMATION**

This beautifully renovated Deep Cove character house is loc on the finest & most desirable street in Deep Cove, across the street from ocean-front kayak rentals, parks & beach. Steps from the village & schools, it is perfect for couples or young families. Incorporates allnatural materials of glass, wood & slate & boasts unique artisan touches. Load of built-in storage maximizes space. Highlights incl a double sleeping loft, vaulted ceilings, 2-way fireplace in master bdrm, & hand-tooled wide plank fir floors thruout. Main bathroom features a rain shower, frosted glass door & add'l hand-held shower head while custom travertine marble & tumbled glass countertop add accent in the modern kitchen.