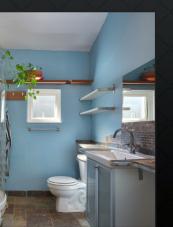

SAMPLE MLS

natural materials of glass, wood & slate & boasts unique artisan touches. Load of built-in storage maximizes space. Highlights incl a ouble sleeping loft, vaulted ceilings, 2-way fireplace in master bdrm, & hand-tooled wide plank fir floors thru-out. Main bathroom features a rain shower, frosted glass door & add'I hand-held shower head while custom travertine marble & tumbled glass countertop dd accent in the modern kitchen

### **GENERAL INFORMATION**

This beautifully renovated Deep Cove character house is loc on the finest & most desirable street in Deep Cove, across the street from ocean-front kayak rentals, parks & beach. Steps from the village & schools, it is perfect for couples or young families. Incorporates allnatural materials of glass, wood & slate & boasts unique artisan touches. Load of built-in storage maximizes space. Highlights incl a double sleeping loft, vaulted ceilings, 2-way fireplace in master bdrm, & hand-tooled wide plank fir floors thruout. Main bathroom features a rain shower, frosted glass door & add'l hand-held shower head while custom travertine marble & tumbled glass countertop add accent in the modern kitchen.