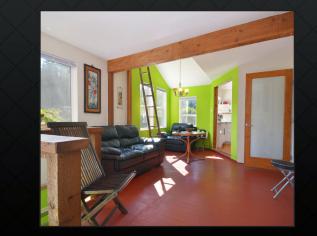

SAMPLE MLS

natural materials of glass, wood & slate & boasts unique artisan touches. Load of built-in storage maximizes space. Highlights incl a ouble sleeping loft, vaulted ceilings, 2-way fireplace in master bdrm, & hand-tooled wide plank fir floors thru-out. Main bathroom features a rain shower, frosted glass door & add'I hand-held shower head while custom travertine marble & tumbled glass countertop dd accent in the modern kitchen

### **GENERAL INFORMATION**

This beautifully renovated Deep Cove character house is loc on the finest & most desirable street in Deep Cove, across the street from ocean-front kayak rentals, parks & beach. Steps from the village & schools, it is perfect for couples or young families. Incorporates allnatural materials of glass, wood & slate & boasts unique artisan touches. Load of built-in storage maximizes space. Highlights incl a double sleeping loft, vaulted ceilings, 2-way fireplace in master bdrm, & hand-tooled wide plank fir floors thruout. Main bathroom features a rain shower, frosted glass door & add'l hand-held shower head while custom travertine marble & tumbled glass countertop add accent in the modern kitchen.